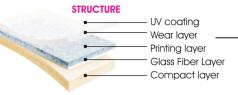

# STRUCTURE

PU Coated Wear Layer Print Laver Glass Fiber Layer Compact backing layer

BR 92205