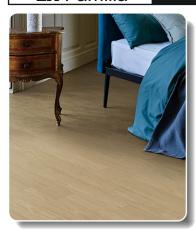

### **SPECIFICATIONS**

Material Light duty print type sheet vinyl flooring with UV coating and glass fiber reinforced backing.

(T) 1 mm x (W) 2 m x (L) 35m Size

# **APPLICATIONS**

Domestic areas such as Bedroom, Living room. Children's room, Light commercial areas like Shops, Showrooms, Schools.

FAM 182B