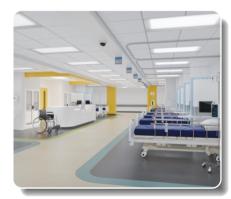

# Homogeneous

LX Hausys Homogeneous Sheet delivers exceptional performance and durability for a variety of settings. Featuring a high-density surface treatment, it offers strong iodine resistance and excellent scratch resistance. Its anti-bacterial properties help maintain a hygienic space, making it an ideal choice for healthcare facilities, educational institutions, and other high-traffic areas.

# **ORIGIN CONDUCTIVE**

Suitable and reliable conductivity for special areas, such as servers, computer rooms, operation rooms and many others.

# STRUCTURE ORIGIN CONDUCTIVE

Operating room

Precision manufacturingplant

Laboratory