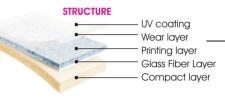

# STRUCTURE

PU Coated Wear Layer Print Laver Glass Fiber Layer Compact backing layer

BR 92205