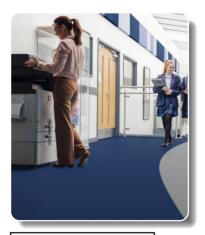

# Homogeneous

LX Hausys Homogeneous Sheet delivers exceptional performance and durability for a variety of settings. Featuring a high-density surface treatment, it offers strong iodine resistance and excellent scratch resistance. Its anti-bacterial properties help maintain a hygienic space, making it an ideal choice for healthcare facilities, educational institutions, and other high-traffic areas.

# 2.0mm X 2,000mm X 20M/Roll

Healthcare

Education

Office

Retail

Stairs