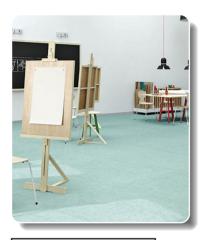

# Homogeneous

LX Hausys Homogeneous Sheet delivers exceptional performance and durability for a variety of settings. Featuring a high-density surface treatment, it offers strong iodine resistance and excellent scratch resistance. Its anti-bacterial properties help maintain a hygienic space, making it an ideal choice for healthcare facilities, educational institutions, and other high-traffic areas.

# 2.0mm X 2,000mm X 20M/Roll

Healthcare

Education

Office

Retail

Stairs