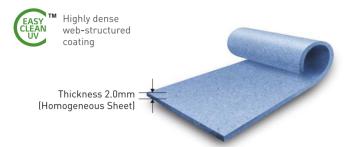

# **Easy Clean UV Surface Treatment**

- Highly dense web-structured coating
- ※ Polish or wax coating is not allowed without stripping process
- High-density PUR surface treatment allows strong iodine resistance

# **FEATURE**

Thickness 2.0mm

(Homogeneous Sheet)