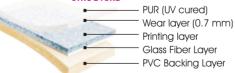

# **LX** Durable

### **SPECIFICATIONS**

Material 0.7t wear layer's product for commercially very heavy and

industrial heavy

(T) 2 mm x (W) 2 m x (L) 20 m

### **APPLICATIONS**

Commercial Very Heavy, Hospital, Lab, Office, Commercial and retail premises, School and colleges.

# **STRUCTURE**

DU 99902

DU 99906